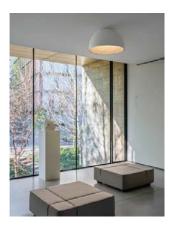

## 4878.

**Application** 

Ceiling Fixtures

Installation type

Surface mounted

Description

The collection DUO is inspired by sustainability and wellness. This flush-mount surface light is designed for places with a lower ceiling. The inner surface of the shade is lined with oak veneer, enveloped in a matte lacquered outer shell constructed of aluminum. The LED light source provides an even illumination with its polycarbonate diffuser. DUO is available in three finishes.