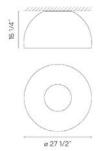

Sketch

**Electrical characteristics** 

Total 31.0 W

×

Light source: 2700K CRI > 90 1705 Im 55 Im/W

Driver included: CC - Constant Current 900 mA 100-277V 50/60Hz

Electronic dimming: 0-10V

Optional dimming: DALI or Lutron ECO

Installation and assembly

Please see the installation manual

**Light distribution** 