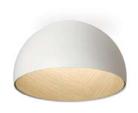

## 4878.

**Application** 

Ceiling Fixtures

Installation type

Surface mounted

Description

The collection DUO is inspired by sustainability and wellness. This flush-mount surface light is designed for places with a lower ceiling. The inner surface of the shade is lined with oak veneer, enveloped in a matte lacquered outer shell constructed of aluminum. The LED light source provides an even illumination with its polycarbonate diffuser. DUO is available in three finishes.

Diffuser

Polycarbonate diffuser

Materials

Body: Aluminum Shade: Oak wood Canopy: Aluminum

Finishes

4878-18 Graphite (ADAPTA RF 9913 WX)

4878-58 Cream (RAL 7044)

4878-93 White (RAL 9016)